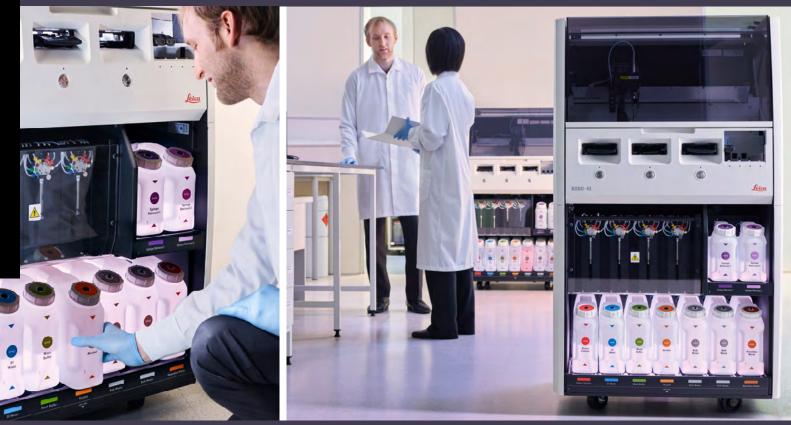

#### ELEVATE LABORATORY STANDARDS

- » Highest throughput per square metre.\*
- » Total tissue care.
- » Connect to a huge range of lab tools such as CEREBRO specimen tracking and workflow management system.
- \* Compared to other leading free standing, IHC and ISH stainers.

#### YOUR NEXT STEP ILLUMINATED

- » See reagent levels and status changes at a glance.
- » Unhindered access to bottles, so you can fill anytime.
- » Real time alerts and volume measurements.

#### EXCEPTIONAL CASE TURNAROUND TIME

- » Complete cases in an average time of 2.5 hours.
- » Three independent trays allow for flexible case management.
- » Antibodies, probes and detection systems can be accessed anytime.
- » Spare capacity for urgent cases.